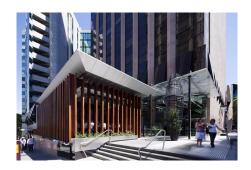

## Boardrooms 1.01, 1.02, 1.03

## L1, 111 St. Georges Terrace, Perth











## **Room specifications**

- Natural light
- Ergonomically designed furniture
- Large break out area
- Help phone for immediate assistance
- Individually controlled air conditioning
- Fibre optic internet on request
- Storage facilities available

## Room hire inclusions

- LCD Screen, HDMI connection & sound
- Continuous tea/Nespresso coffee/biscuits
- Water and mints
- Presenter box with stationery
- WiFi in breakout areas
- Notepads and pens
- Whiteboard & markers
- Meet & Greet

| Area (m2) | Classroom | U-shape | Boardroom |
|-----------|-----------|---------|-----------|
| 28        | 8         | 8       | 8         |